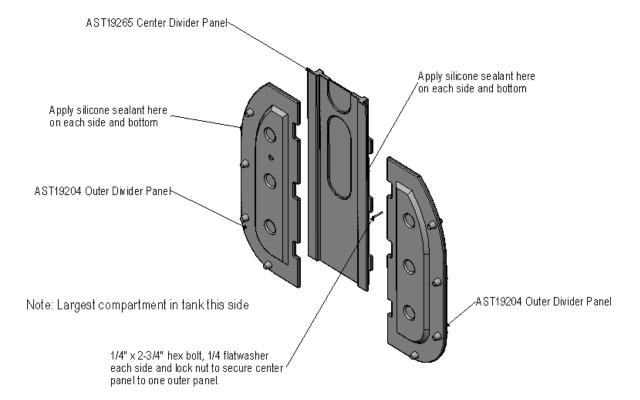

## To install Divider panels:

- 1. Insert Outer Panel through access opening closest to outlet end of tank.
- 2. Apply silicone sealant to outer edges and bottoms of panels.
- 3. Slide panels into tank rib as indicated on drawing AST-1250-2 or AST-1500-2.
- 4. Insert Center Panel through access opening.
- 5. Apply silicone sealant to outer edges and bottom.
- 6. Engage tangs on center panel with slots on outer panel and push down.
- 7. Lock panel into place with one 1/4" x 2-1/2" hex bolt, washers and lock nut.